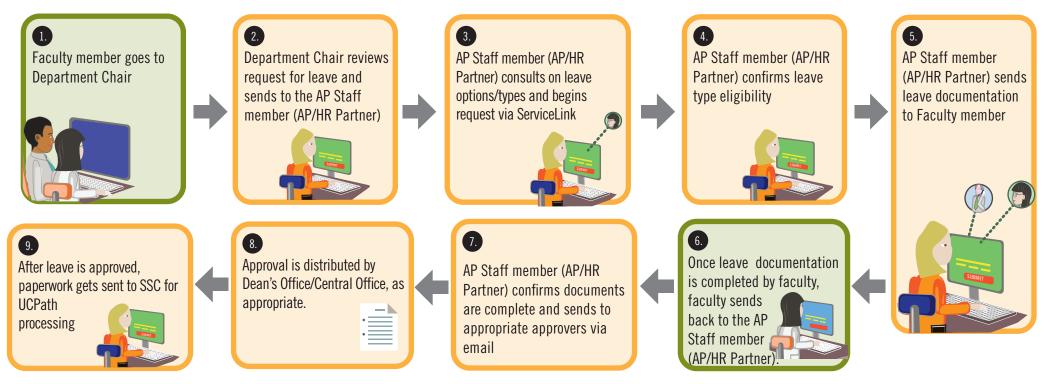

## **EXTENDED LEAVE**

**Extended Leave Administration** validates an employee's eligibility for leave, designates the appropriate leave, manages the employee's leave, and ends that status at the appropriate time.

## **TOPIC: HOW TO REQUEST A SABBATICAL LEAVE**



| CURRENT STATE ROLE:                                                                     | FUTURE STATE ROLE: |
|-----------------------------------------------------------------------------------------|--------------------|
| AP STAFF MEMBER                                                                         | INITIATOR          |
| DEAN'S OFFICE, DEPARTMENT CHAIR AND IF NON<br>ROUTINE ACADEMIC PERSONNEL CENTRAL OFFICE | APPROVER           |



AP STAFF RESPONSIBILITIES

Note: SSC = Shared Services Centers